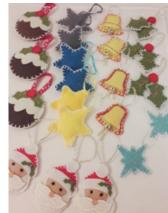

## Christmas Craft Stalf

The participants from Threshold's WEB (Women Exploring Business) course are having a selling event to sell items that they have created during their 8 week business course.

Please show your support and come to view our homemade craft items for sale!

Items include Christmas canvases, Christmas felt decorations, and lavender bags.

わ

Date: 16th November 2017

Time: 10.00 - 2.00

Venue: Llanelli Outdoor Market

If you would like to find out more please contact Layla on 01554 752422 or *llucas@threshold-das.org.uk* 