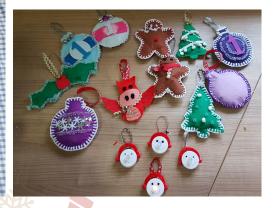

## Christmas Craft Stalf

The participants from Threshold's WEB (Women Exploring Business) course are having a selling event to sell items that they have created during their 8 week business course.

Please show your support and come to view our homemade craft items for sale!

Items include Christmas canvases, Christmas felt decorations, and lavender bags.

わ

Date: 16th November 2017

Time: 10.00 - 2.00

Venue: Llanelli Outdoor Market

If you would like to find out more please contact Layla on 01554 752422 or *llucas@threshold-das.org.uk* 