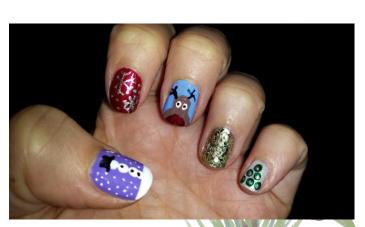

## elieve Christmas Nail Art Would you like to have festive nails for Christmas?

Threshold will be running one-day sessions/courses to teach beginners nail art. Learners will have the opportunity to learn different techniques (using polka dots, chevrons etc.) and equipment (nail pens, tape etc.) to create festive designs.

At the end of the session, you will have gained new skills and have the option to have your own nails painted.

It will be a fun, informal group session held at our Station Road office from 10 am to 2 pm. Booking is essential. Max 6-8 per group.