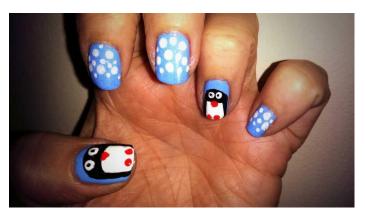

## elieve Christmas Nail Art Would you like to have festive nails for Christmas?

Threshold will be running one-day sessions/courses to teach beginners nail art. Learners will have the opportunity to learn different techniques (using polka dots, chevrons etc.) and equipment (nail pens, tape etc.) to create festive designs.

At the end of the session, you will have gained new skills and have the option to have your own nails painted.

It will be a fun, informal group session held at our Station Road office from 10 am to 2 pm. Booking is essential. Max 6-8 per group.